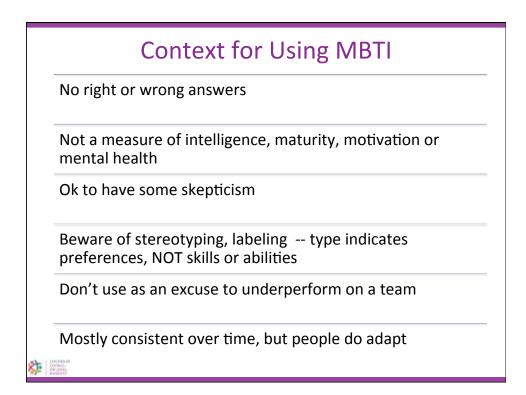

| Language and Stereotypes                                                      |                                              |  |  |
|-------------------------------------------------------------------------------|----------------------------------------------|--|--|
| Extravert                                                                     | <ul> <li>does not mean talkative</li> </ul>  |  |  |
| Introvert                                                                     | <ul> <li>does not mean shy</li> </ul>        |  |  |
| Feeling                                                                       | <ul> <li>does not mean emotional</li> </ul>  |  |  |
| Thinking                                                                      | <ul> <li>does not mean heartless</li> </ul>  |  |  |
| Judging                                                                       | <ul> <li>does not mean judgmental</li> </ul> |  |  |
| Perceiving                                                                    | <ul> <li>does not mean perceptive</li> </ul> |  |  |
| I         DOCODE MI           I         MARCHARA           I         MARCHARA |                                              |  |  |