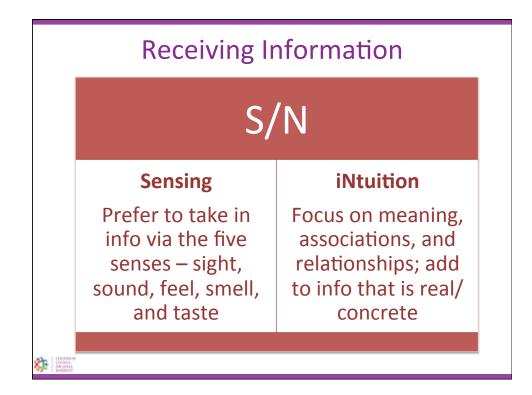

|  |  |  |
|----------------------------------------------------------------------------------|---------------------------------------------------------------------------------------|--|--|--|
| E/I                                                                              |                                                                                       |  |  |  |
| <b>Extravert</b><br>Focus on the outer<br>world of things,<br>people, and events | Introvert<br>Focus on the inner<br>world of thoughts,<br>feelings, and<br>reflections |  |  |  |
|                                                                                  |                                                                                       |  |  |  |

























| Language and Stereotypes                                                      |                                              |  |  |
|-------------------------------------------------------------------------------|----------------------------------------------|--|--|
| Extravert                                                                     | <ul> <li>does not mean talkative</li> </ul>  |  |  |
| Introvert                                                                     | <ul> <li>does not mean shy</li> </ul>        |  |  |
| Feeling                                                                       | <ul> <li>does not mean emotional</li> </ul>  |  |  |
| Thinking                                                                      | <ul> <li>does not mean he