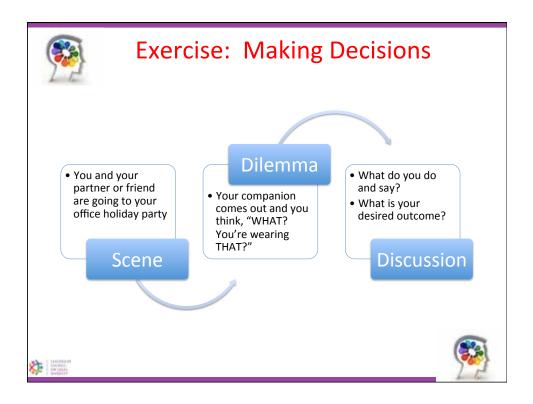

|  |  |  |
|----------------------------------------------------------------------------------|---------------------------------------------------------------------------------------|--|--|--|
| E/I                                                                              |                                                                                       |  |  |  |
| <b>Extravert</b><br>Focus on the outer<br>world of things,<br>people, and events | Introvert<br>Focus on the inner<br>world of thoughts,<br>feelings, and<br>reflections |  |  |  |
|                                                                                  |                                                                                       |  |  |  |

























| Language and Stereotypes                                                      |                                              |  |  |
|-------------------------------------------------------------------------------|----------------------------------------------|--|--|
| Extravert                                                                     | <ul> <li>does not mean talkative</li> </ul>  |  |  |
| Introvert                                                                     | <ul> <li>does not mean shy</li> </ul>        |  |  |
| Feeling                                                                       | <ul> <li>does not mean emotional</li> </ul>  |  |  |
| Thinking                                                                      | <ul> <li>does not mean heartl