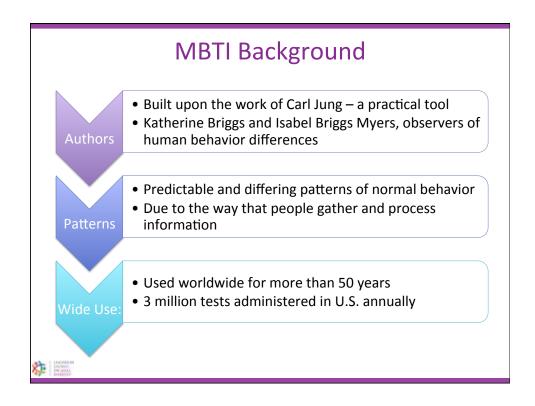

| ESFP<br>Pakapon<br>Phinyowattanachip                                         | ENTP                                                                                       | ENFP<br>Daniel Enriquez                         |
| ISFJ<br>Jihan Willing<br>Jihan Willing<br>Christine Weller<br>Jeernin Chung<br>Katie Townley<br>Samantha Lee<br>Jaclyn Martinez Resly<br>Nakimuli Primer<br>Christine Chou                                         | ISFP<br>John-Paul Ovadia                                                     | INTP<br>Tanya Abrams                                                                       | INFP<br>Fiora Go<br>Daniel Sox<br>Charlene Chen |















| Focusing Energy                                                                  |                                                                                       |  |  |  |
|----------------------------------------------------------------------------------|---------------------------------------------------------------------------------------|--|--|--|
| E/I                                                                              |                                                                                       |  |  |  |
| <b>Extravert</b><br>Focus on the outer<br>world of things,<br>people, and events | Introvert<br>Focus on the inner<br>world of thoughts,<br>feelings, and<br>reflections |  |  |  |
|