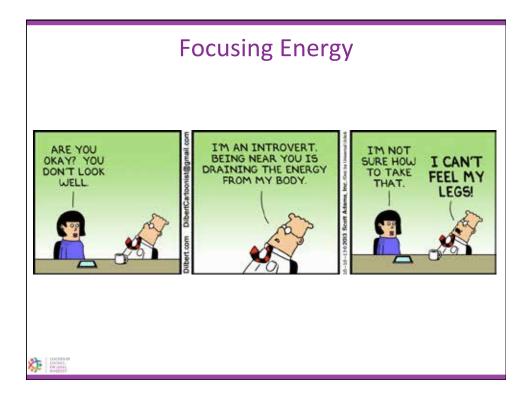

| ESFP<br>Pakapon<br>Phinyowattanachip                                         | ENTP                                                                                       | ENFP<br>Daniel Enriquez                         |
| ISFJ<br>Jihan Willing<br>Jihan Willing<br>Christine Weller<br>Jeernin Chung<br>Katie Townley<br>Samantha Lee<br>Jaclyn Martinez Resly<br>Nakimuli Primer<br>Christine Chou                                         | ISFP<br>John-Paul Ovadia                                                     | INTP<br>Tanya Abrams                                                                       | INFP<br>Fiora Go<br>Daniel Sox<br>Charlene Chen |















| Focusing Energy                                                                  |                                                                                       |  |  |  |
|----------------------------------------------------------------------------------|---------------------------------------------------------------------------------------|--|--|--|
| E/I                                                                              |                                                                                       |  |  |  |
| <b>Extravert</b><br>Focus on the outer<br>world of things,<br>people, and events | Introvert<br>Focus on the inner<br>world of thoughts,<br>feelings, and<br>reflections |  |  |  |
|