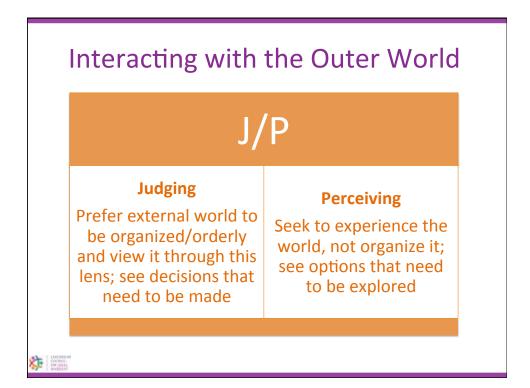

| Focusing Energy                                                                  |                                                                                       |  |  |  |
|----------------------------------------------------------------------------------|---------------------------------------------------------------------------------------|--|--|--|
| E/I                                                                              |                                                                                       |  |  |  |
| <b>Extravert</b><br>Focus on the outer<br>world of things,<br>people, and events | Introvert<br>Focus on the inner<br>world of thoughts,<br>feelings, and<br>reflections |  |  |  |
|                                                                                  |                                                                                       |  |  |  |