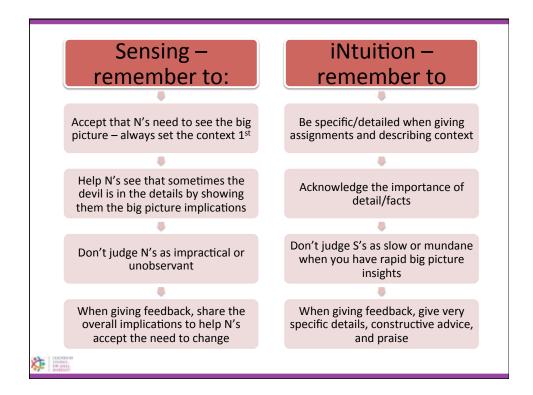

|  |  |  |
|----------------------------------------------------------------------------------|---------------------------------------------------------------------------------------|--|--|--|
| E/I                                                                              |                                                                                       |  |  |  |
| <b>Extravert</b><br>Focus on the outer<br>world of things,<br>people, and events | Introvert<br>Focus on the inner<br>world of thoughts,<br>feelings, and<br>reflections |  |  |  |
|                                                                                  |                                                                                       |  |  |  |

























| Language and Stereotypes                                                      |                                              |  |  |
|-------------------------------------------------------------------------------|----------------------------------------------|--|--|
| Extravert                                                                     | <ul> <li>does not mean talkative</li> </ul>  |  |  |
| Introvert                                                                     | <ul> <li>does not mean shy</li> </ul>        |  |  |
| Feeling                                                                       | <ul> <li>does not mean emotional</li> </ul>  |  |  |
| Thinking                                                                      | <ul> <li>does not mean hear