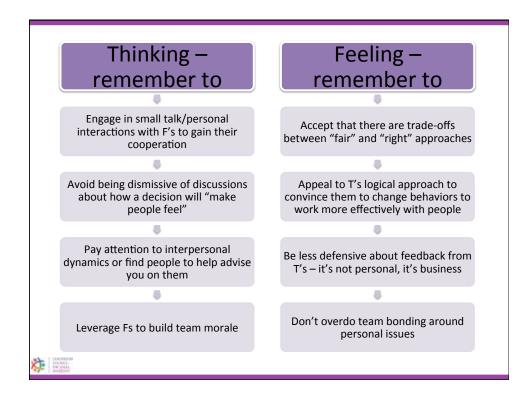

|  |  |  |
|----------------------------------------------------------------------------------|---------------------------------------------------------------------------------------|--|--|--|
| E/I                                                                              |                                                                                       |  |  |  |
| <b>Extravert</b><br>Focus on the outer<br>world of things,<br>people, and events | Introvert<br>Focus on the inner<br>world of thoughts,<br>feelings, and<br>reflections |  |  |  |
|                                                                                  |                                                                                       |  |  |  |

























| Language and Stereotypes                                                      |                                              |  |  |
|-------------------------------------------------------------------------------|----------------------------------------------|--|--|
| Extravert                                                                     | <ul> <li>does not mean talkative</li> </ul>  |  |  |
| Introvert                                                                     | <ul> <li>does not mean shy</li> </ul>        |  |  |
| Feeling                                                                       | <ul> <li>does not mean emotional</li> </ul>  |  |  |
| Thinking                                                                      | <ul> <li>does not mean heartless</l