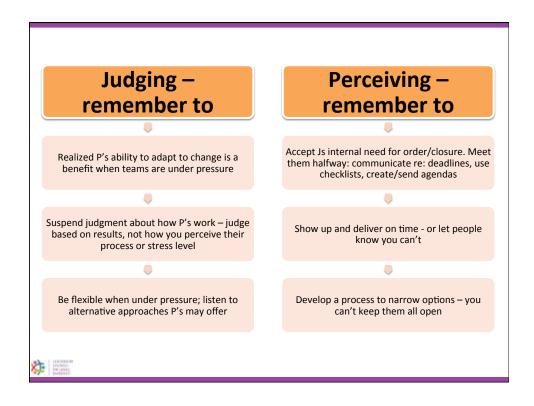

| Language and Stereotypes                                                      |                                              |  |  |
|-------------------------------------------------------------------------------|----------------------------------------------|--|--|
| Extravert                                                                     | <ul> <li>does not mean talkative</li> </ul>  |  |  |
| Introvert                                                                     | <ul> <li>does not mean shy</li> </ul>        |  |  |
| Feeling                                                                       | <ul> <li>does not mean emotional</li> </ul>  |  |  |
| Thinking                                                                      | <ul> <li>does not mean heartless</li> </ul>  |  |  |
| Judging                                                                       | <ul> <li>does not mean judgmental</li> </ul> |  |  |
| Perceiving                                                                    | <ul> <li>does not mean perceptive</li> </ul> |  |  |
| I         DOCODE MI           I         MARCHARA           I         MARCHARA |                                              |  |  |