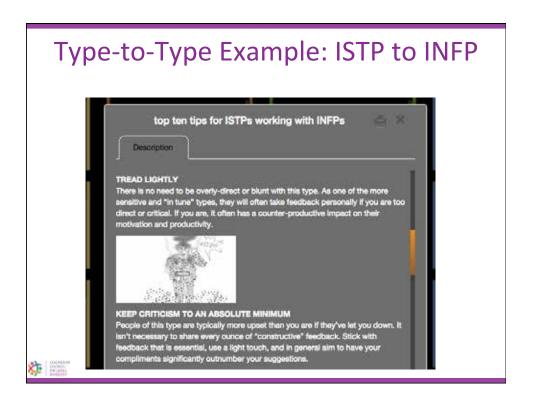

| 🖥 Type Coa                                                                                                                                                                                                         |                                                                              | Created on: Mar 31, 2016                                                                   |                                                 |
|--------------------------------------------------------------------------------------------------------------------------------------------------------------------------------------------------------------------|------------------------------------------------------------------------------|--------------------------------------------------------------------------------------------|-------------------------------------------------|
| ESTJ<br>Aparna Yenamandra<br>Alexis Early<br>Renee Garcia<br>William Hudson<br>Stanley Ball<br>Ashleigh Wilson<br>O. Hanna Badmus                                                                                  | ESTP<br>Austin Leach<br>Allan Williams<br>Bindu Palapura<br>Katherine Pappas | ENTJ<br>Sofia Jeong<br>Brandon Fenn<br>Barrett Anderson<br>Derrick Lam<br>Jenny Warshafsky | ENFJ                                            |
| ISTJ<br>Linda Young<br>Roy Prather<br>Mysha Lubke<br>Jesse Nevarez<br>Cody Gillians<br>Patrina Ozurumba<br>Will Huynk<br>Will Huynk<br>Mill Aught<br>Mill Aught<br>Anarkh Chol<br>Hangkh Chol<br>Ronnell Robinzine | ISTP<br>Alex Lutch<br>Stefan Eilis                                           | INTJ<br>Neelima Teerdhala<br>Louis Klapp                                                   | INFJ<br>Pramila Kamath                          |
| ESFJ<br>Sirisha Bendapudi<br>Stacie Linguist                                                                                                                                                                       | ESFP<br>Pakapon<br>Phinyowattanachip                                         | ENTP                                                                                       | ENFP<br>Daniel Enriquez                         |
| ISFJ<br>Jihan Willing<br>Jihan Willing<br>Christine Weller<br>Jeernin Chung<br>Katie Townley<br>Samantha Lee<br>Jaclyn Martinez Resly<br>Nakimuli Primer<br>Christine Chou                                         | ISFP<br>John-Paul Ovadia                                                     | INTP<br>Tanya Abrams                                                                       | INFP<br>Fiora Go<br>Daniel Sox<br>Charlene Chen |