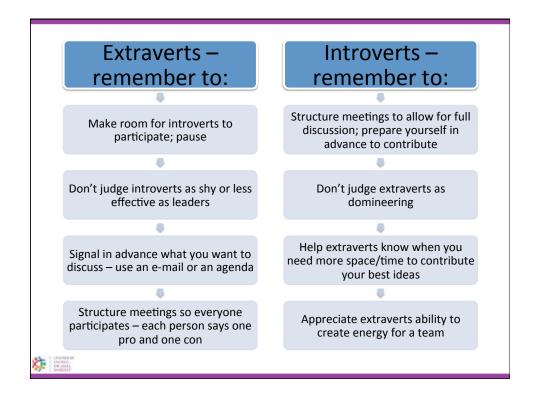

|  |  |  |
|----------------------------------------------------------------------------------|---------------------------------------------------------------------------------------|--|--|--|
| E/I                                                                              |                                                                                       |  |  |  |
| <b>Extravert</b><br>Focus on the outer<br>world of things,<br>people, and events | Introvert<br>Focus on the inner<br>world of thoughts,<br>feelings, and<br>reflections |  |  |  |
|                                                                                  |                                                                                       |  |  |  |

























| Language and Stereotypes                                                      |                                              |  |  |
|-------------------------------------------------------------------------------|----------------------------------------------|--|--|
| Extravert                                                                     | <ul> <li>does not mean talkative</li> </ul>  |  |  |
| Introvert                                                                     | <ul> <li>does not mean shy</li> </ul>        |  |  |
| Feeling                                                                       | <ul> <li>does not mean emotional</li> </ul>  |  |  |
| Thinking                                                                      | <ul> <li>does not m